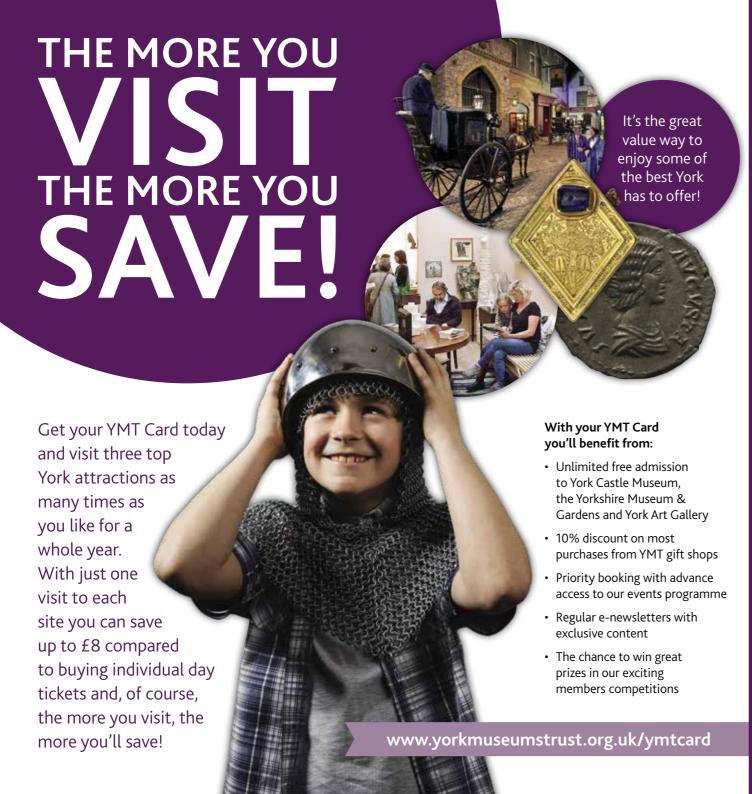

#### THREE TOP YORK ATTRACTIONS

#### York Castle Museum

Wander through Victorian streets, venture into the prison cell of the notorious highwayman Dick Turpin, and discover what life was like on the frontline in the First Would War. Delve into the delicious history of York's most iconic chocolates and sweets and explore how fashion, food and lifestyle have shaped the body over the last 400 years.

#### Yorkshire Museum

Journey through thousands of years of York's history at the Yorkshire Museum, home to some of the greatest geological and archaeological finds in Britain. Walk on a genuine Roman mosaic floor, marvel at priceless Viking and Medieval treasures and discover the monsters of the deep that swam when Yorkshire was beneath the sea.

#### York Art Gallery

Be inspired by an ever-changing series of major national and international exhibitions, discover an impressive collection of art which spans more than 600 years and be wowed by the largest collection of British Studio Ceramics in the world in the Centre of Ceramic Art (CoCA) at the multi-award winning York Art Gallery.

#### **Your Support is Vital**

York Museums Trust is a registered charity and we rely on the support of our members to care for our sites and collections and to help us deliver major exhibitions, events and experiences. By joining us today, you'll be helping to preserve our spaces and objects for generations to come and to bring their stories alive like never before.