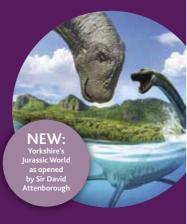

#### Yorkshire Museum

Journey through thousands of years of York's history at the Yorkshire Museum, home to some of the greatest geological and archaeological finds in Britain. Walk on a genuine Roman mosaic floor, marvel at priceless Viking and Medieval treasures and discover the monsters of the deep that swam when Yorkshire was beneath the sea.