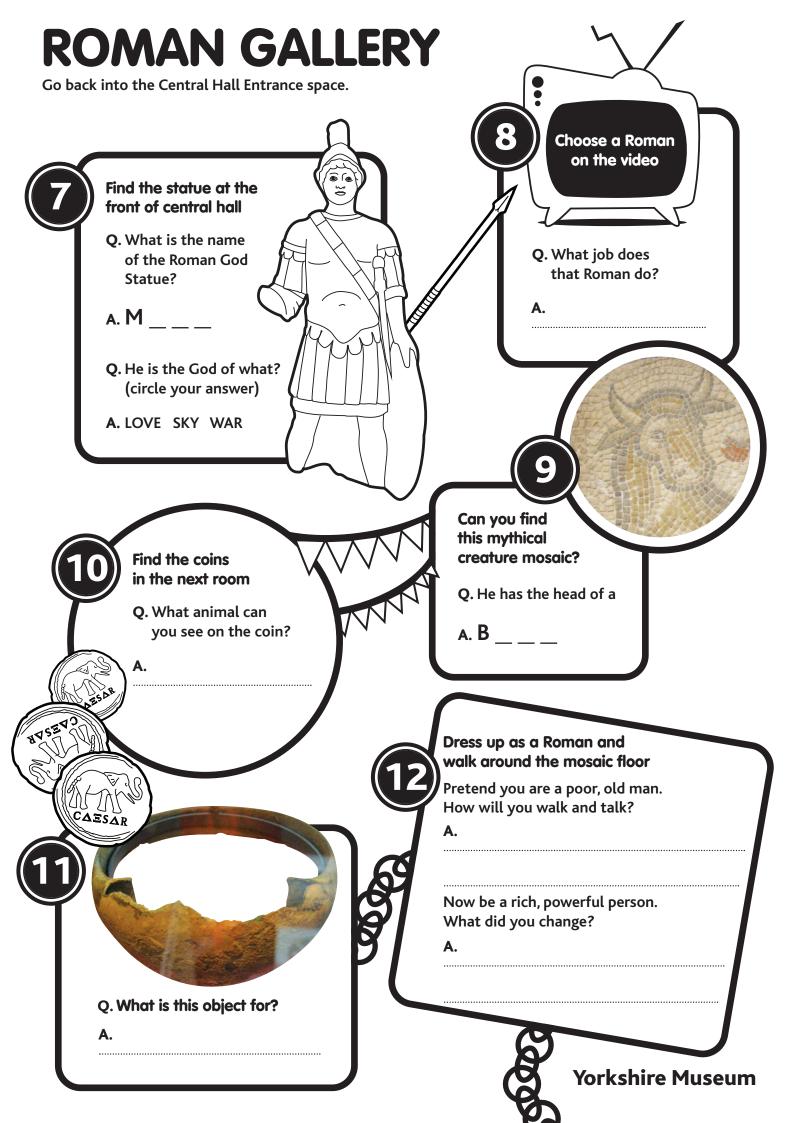

at they are?                                             |
| Find the Great auks!  Q. Use numbers to order the story of the Great Auks  A man found the nest but the eggs were broken.  Three men found the Great Auks.  The Great Auks became extinct.  Two men chased the birds and killed them. | Find the cat Q. What type of cat is in the picture? A.  Vorkshire Museum                                                              |
|                                                                                                                                                                                                                                       | Yorkshire Museum                                                                                                                      |