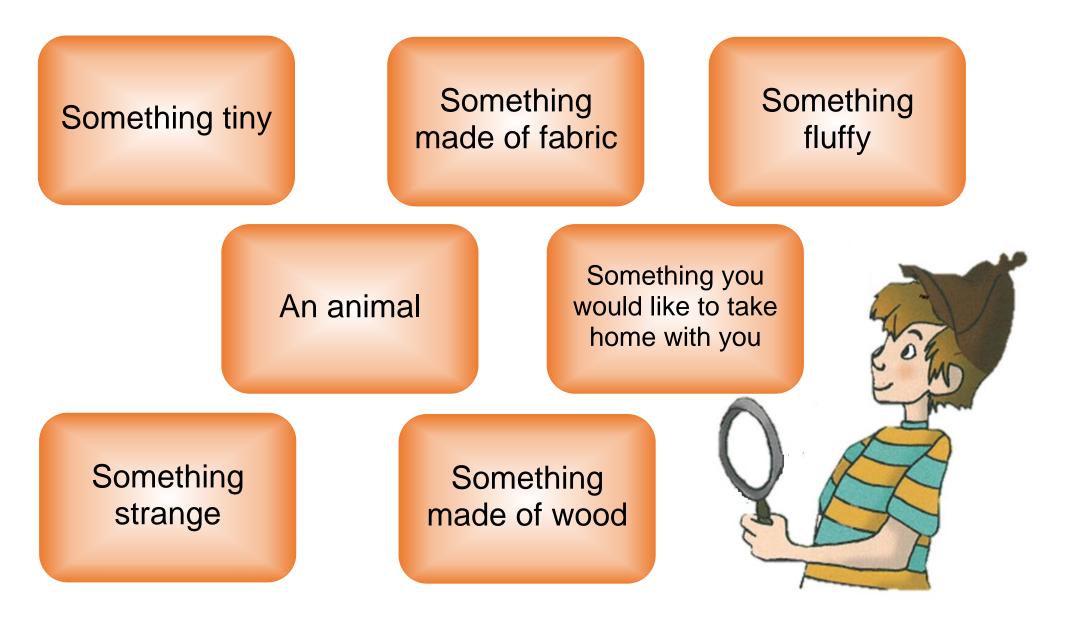

## **York Castle Museum Quest**

Find objects that match these descriptions:



## How to use York Castle Museum Quest

The quest can be used in several ways; we suggest you choose one way for each time you visit to avoid confusion:

- Spot one thing to match a description in each area of the museum to make the sheet last for your whole visit
- Take photos of the things that match the descriptions
- Draw pictures of the things that match the descriptions
- Write a list of the things that match the descriptions
- Count how many things match a description in one area
- Count how many things match a description in the whole museum – keep a record
- Find an object that matches two or more descriptions
- Come up with your own list of descriptions for your favourite object