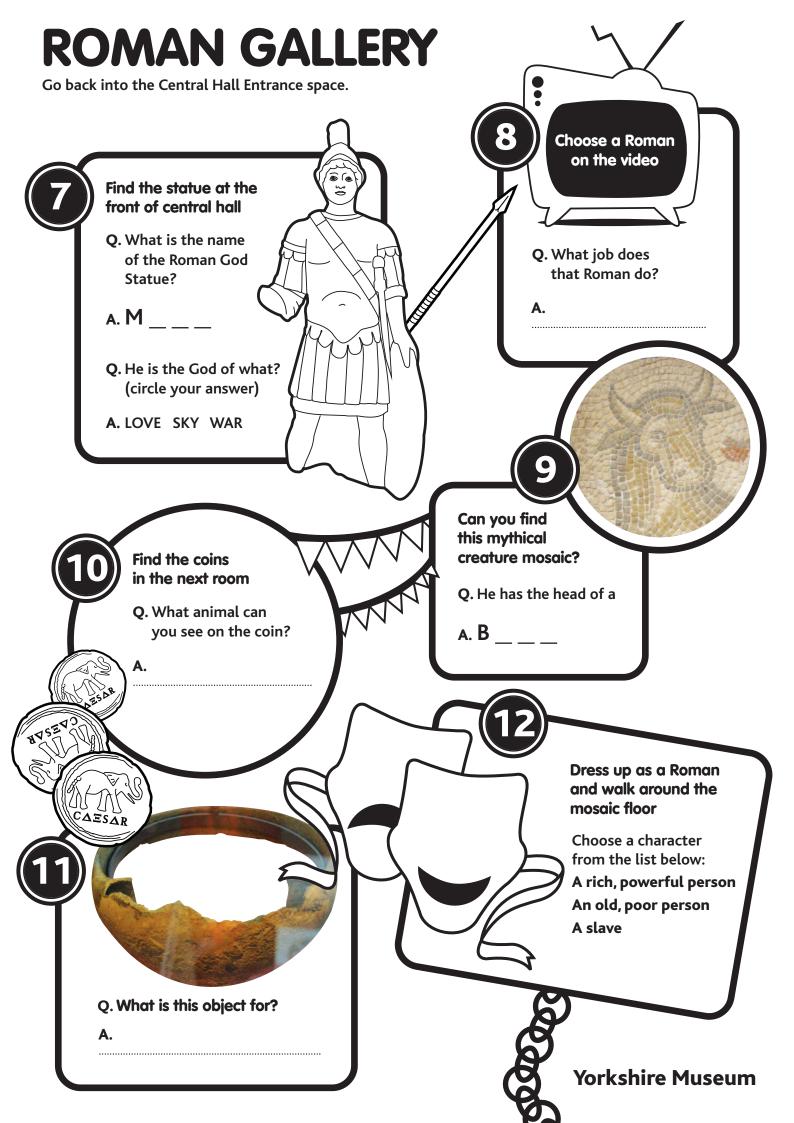

what they are?  A.                                                                                                                                                                        |  |
| Find the cat Q. What type of cat is in the picture? A.           | Find the Great auks!  Q. Use numbers to order the story of the Great Auks  A man found the nest but the eggs were broken.  Three men found the Great Auks.  The Great Auks became extinct.  Two men chased the birds and killed them. |  |
| R_DS_UIRREL                                                      | Q. What does the Golden frog do with his arm?  A.                                                                                                                                                                                     |  |



## **MEDIEVAL GALLERY**

Go down the stairs to continue the trail. Find the tiles Q. What part of the butterfly is missing? Watch the A. H \_\_ \_ \_ animated video Draw the missing part on the tile. Q. Who built two castles in York? (circle your answer) A. HENRY THE EIGHTH **B.** WILLIAM THE CONQUEROR List the name of two rings you find in the medieval gallery Find the Middleham Jewel Q. Name two materials Find this badge it is made from Q. Why did people wear the boar badge?

**Yorkshire Museum** 

## **MEDIEVAL GALLERY**

| Q. How many spaces for windows can you see?       | <ul><li>Q. What kind of coloured windows do you think they had? (Clue – think of church windows)</li><li>A.</li></ul> |            |
|---------------------------------------------------|---------------------------